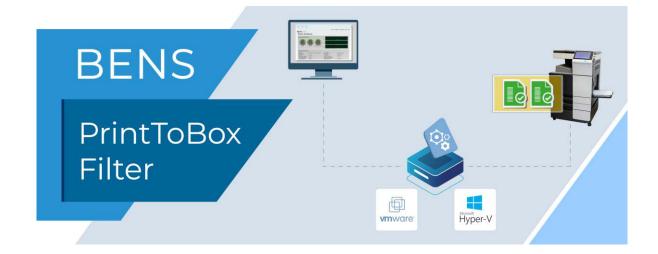

## **BENS PrintToBox**

The BENS PrintToBox filter enables printing into electronic printing compartments from systems that offer no such options (e.g. ERP-systems working without the usual Windows drivers). The electronic printing compartments are defined on the printer. The definition can be kept in a configuration file for the PrintToBox filter and activated on a virtual printer. Several different configurations can be defined, so that printouts are transmitted via various virtual printers to different electronic printing compartments. The printouts are saved at first and only printed out when the owner registers on the printer and demands his printouts that were buffered in the electronic printing compartment.